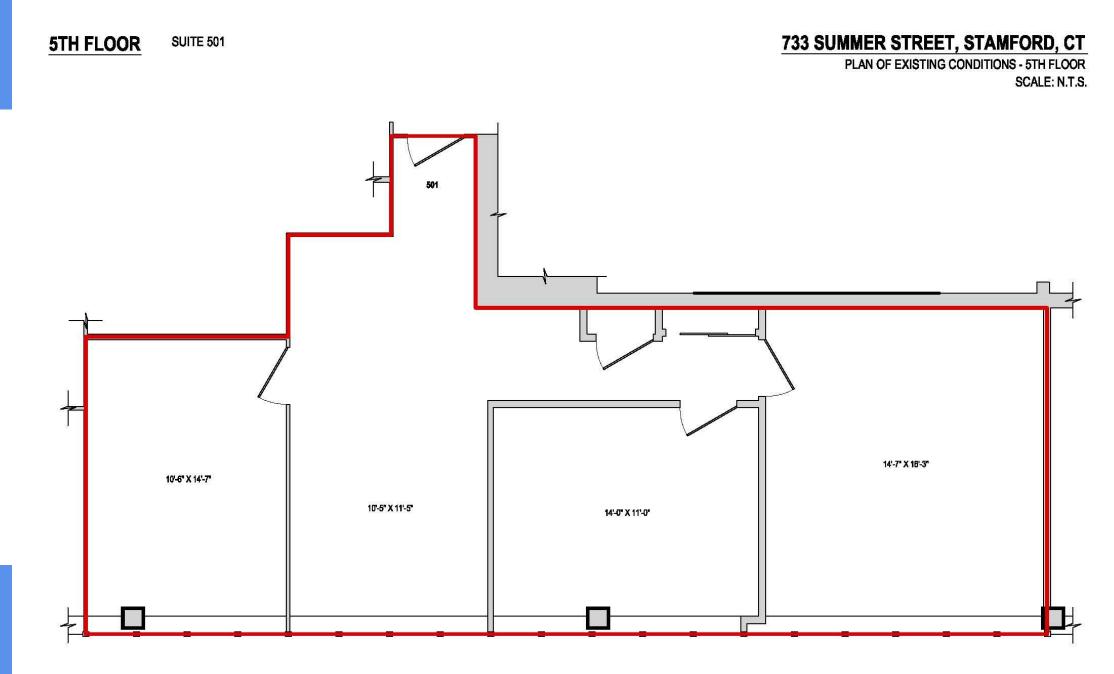

### Partial 5<sup>th</sup> Floor, Suite 501: 1,150 SF – 11/1/17 Occupancy

PARKING: 3 SPACES PER 1,000SF. TERM: LONG & SHORT TERM AVAILABLE. BASE RENT: \$22 PSF + ELECTRIC.

# SUITE 501 FLOORPLAN

**FLOOR KEY** 

ALL INFORMATION IS FROM SOURCES DEEMED RELIABLE BUT IS NOT GUARANTEED AND IS SUBJECT TO ERRORS, OMISSIONS, CHANGE OF PRICE, PRIOR SALE OR RENTAL AND WITHDRAWAL WITHOUT NOTICE.