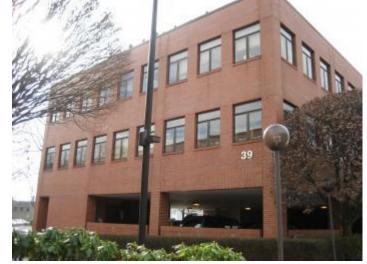

## **39 LOCUST AVENUE NEW CANAAN, CONNECTICUT**

## OFFICE SPACE AVAILABLE

| Building Size:   | 12,600 sq. ft.                                                                                                              |
|------------------|-----------------------------------------------------------------------------------------------------------------------------|
| Space Available: | 1,150 sq. ft. 2nd floor                                                                                                     |
| Height:          | 3 Stories                                                                                                                   |
| Use:             | Office Space                                                                                                                |
| Parking:         | 3 per 1,000 sq. ft. & visitor parking                                                                                       |
| Base Rent:       | \$35.00 per sq. ft. plus electric                                                                                           |
| Other Cost:      | Increases in real estate taxes and building<br>expenses passed through to tenant on a pro rata<br>basis over the base year. |
| Other:           | Landlord will renovate to tenant's needs on turnkey basis                                                                   |